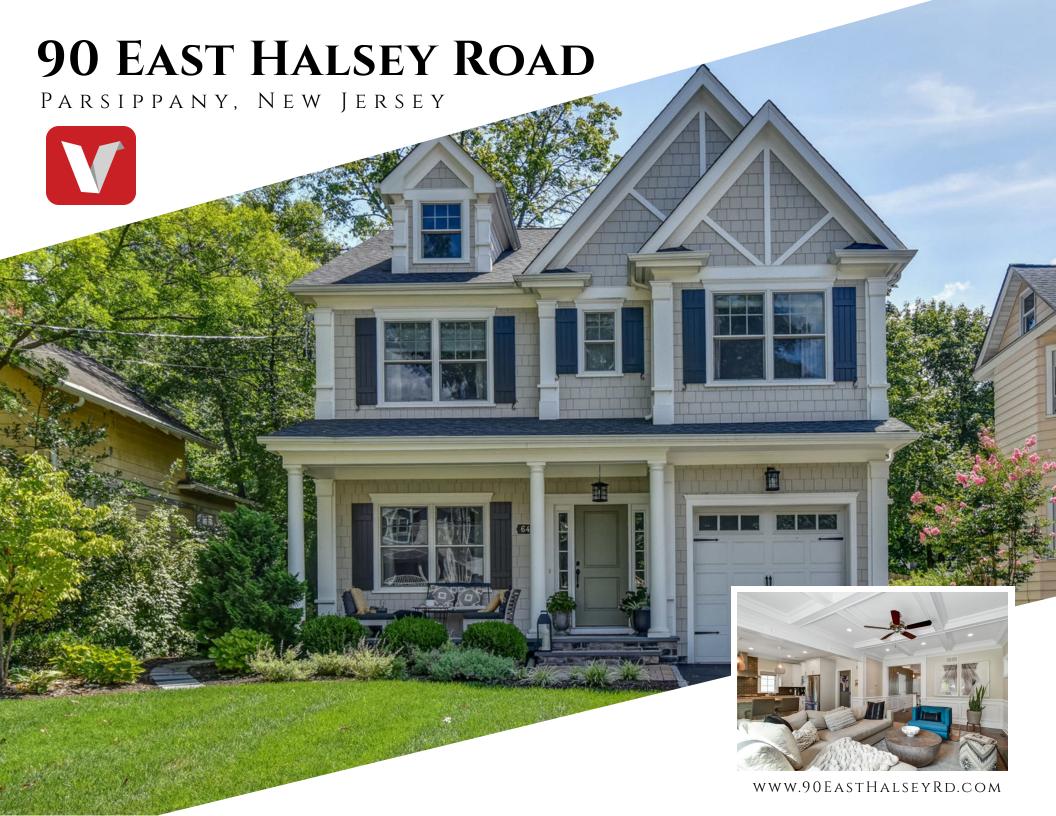

## LIVING IN LUXURY

This impressive custom home rests on beautifully landscaped property, offering excellent living space both inside and outside.

From the moment you step inside, you are impressed by the open, easy flow. Rich hardwood floors reflect the sunlight pouring in through large windows, while coffered ceilings, recessed lights, wainscoting, moldings and trim accent a versatile decor. The living room and dining room are perfect for gracious entertaining. For the busy home cook, the kitchen sparkles with lunar grey cabinets, granite counters, a tile backsplash and stainless steel appliances. The family room comes equipped with a gas fireplace, large windows and open access to the kitchen.

## PLENTY OF PLAY

Outside, the covered front porch calls to mind images of warm days, cool beverages and friendly conversation. From the breakfast area, step out onto the patio where all fresco dining and entertaining are made easy. Beyond, the backyard is spacious and fenced with lots of room for active play and gardening.