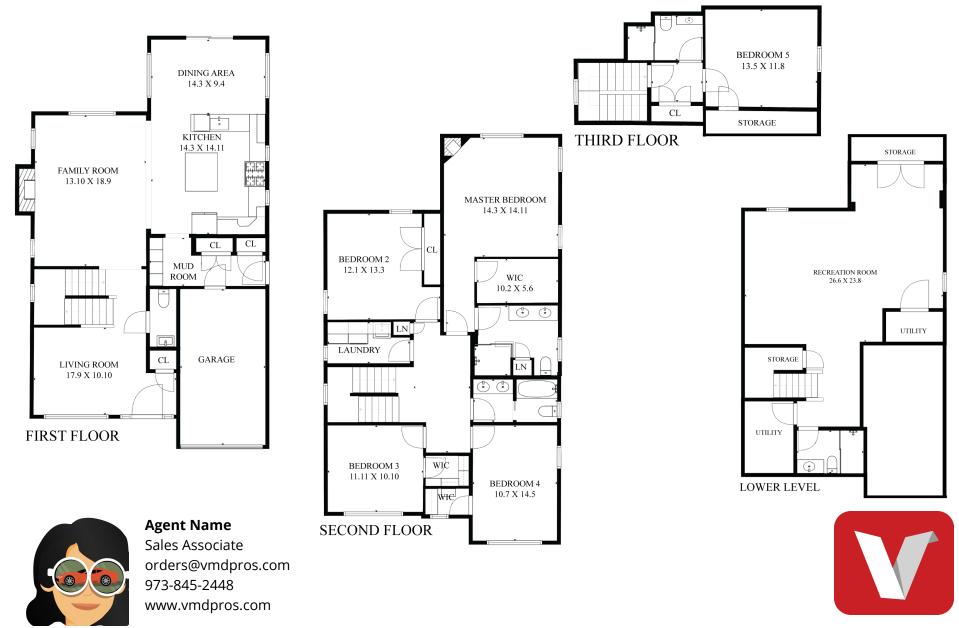

## THE FLOOR PLAN

Visual Marketing & Design | 90 East Halsey Road | Parsippany, NJ | 973-845-2448