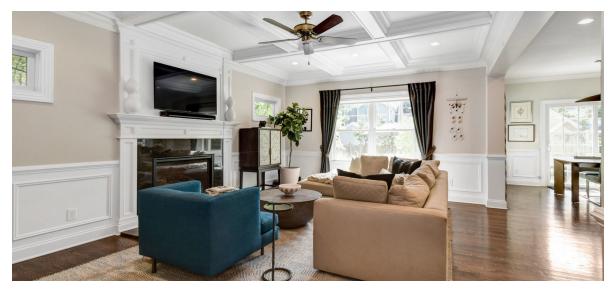

## LIVING IN LUXURY

This impressive custom home rests on beautifully landscaped property, offering excellent living space both inside and outside.

From the moment you step inside, you are impressed by the open, easy flow. Rich hardwood floors reflect the sunlight pouring in through large windows, while coffered ceilings, recessed lights, wainscoting, moldings and trim accent a versatile decor. The living room and dining room are perfect for gracious entertaining. For the busy home cook, the kitchen sparkles with lunar grey cabinets, granite counters, a tile backsplash and stainless steel appliances. The family room comes equipped with a gas fireplace, large windows and open access to the kitchen.