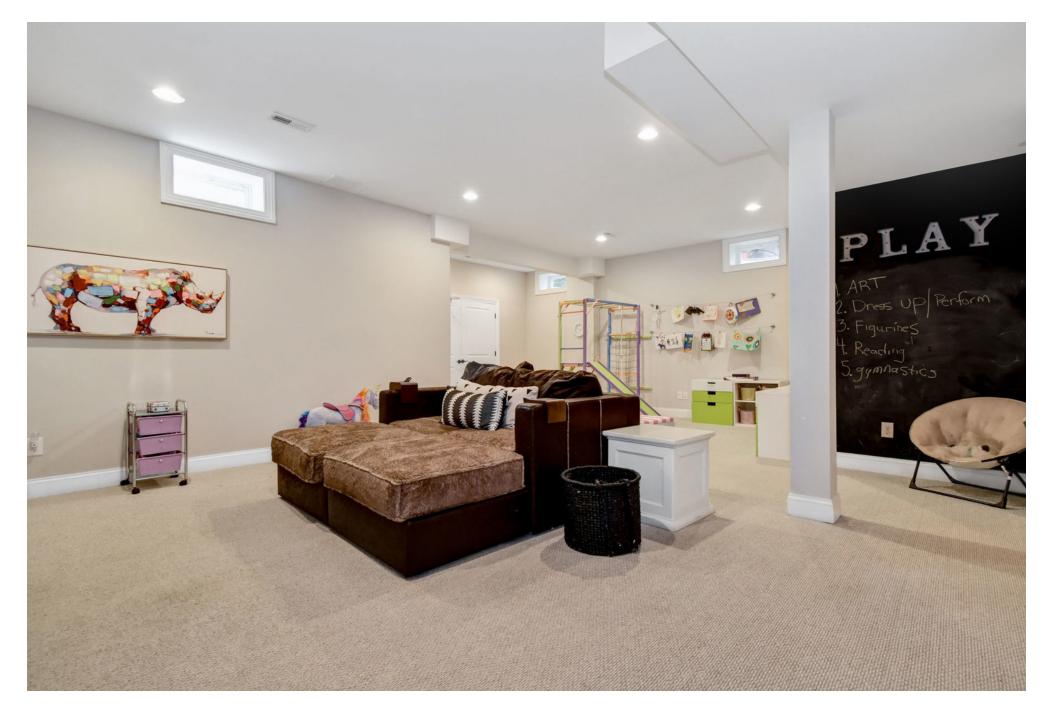

## REST AND RELAXATION

The master suite is a fabulous escape that includes a large bedroom with tray ceiling, gas replace, large windows and a walk-in closet. The master bath comes equipped with a double vanity and walk-in shower. Three family bedrooms, a laundry room and hall bath complete the second level. Indoor play and casual enjoyment are best served in the finished lower level with 9" ceilings. A recreation room, full bath, storage and utilities are found on this level.