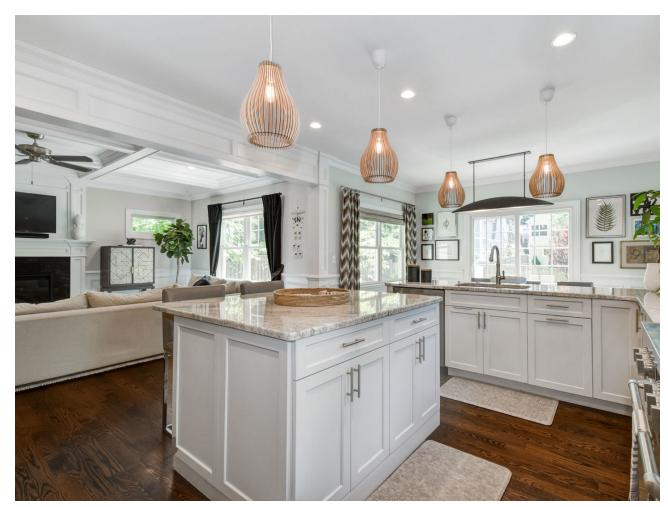

## LIVING IN LUXURY

This impressive custom home rests on beautifully landscaped property, offering excellent living space both inside and outside.

From the moment you step inside, you are impressed by the open, easy flow. Rich hardwood floors reflect the sunlight pouring in through large windows, while coffered ceilings, recessed lights, wainscoting, moldings and trim accent a versatile decor. The living room and dining room are perfect for gracious entertaining. For the busy home cook, the kitchen sparkles with lunar grey cabinets, granite counters, a tile backsplash and stainless steel appliances. The family room comes equipped with a gas fireplace, large windows and open access to the kitchen.