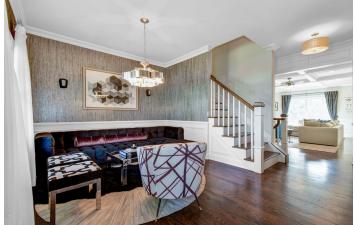

## LIVING IN LUXURY

This impressive custom home rests on beautifully landscaped property, offering excellent living space both inside and outside.

From the moment you step inside, you are impressed by the open, easy flow. Rich hardwood floors reflect the sunlight pouring in through large windows, while coffered ceilings, recessed lights, wainscoting, moldings and trim accent a versatile decor. The living room and dining room are perfect for gracious entertaining. For the busy home cook, the kitchen sparkles with lunar grey cabinets, granite counters, a tile backsplash and stainless steel appliances. The family room comes equipped with a gas fireplace, large windows and open access to the kitchen.