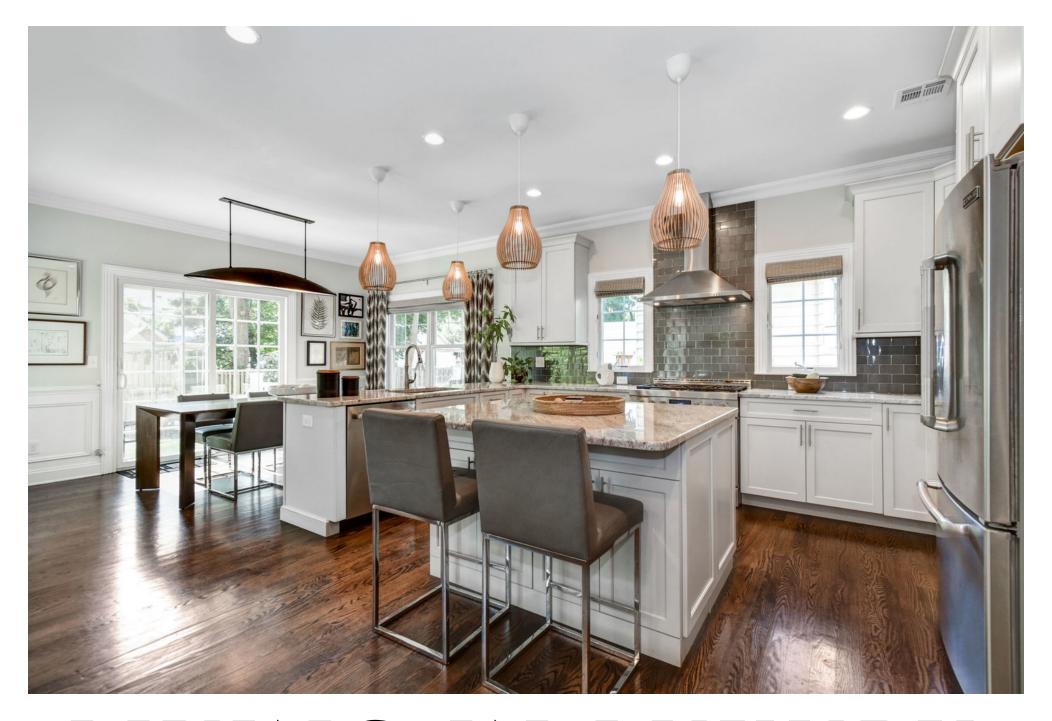

## LIVING IN LUXURY

This impressive custom home rests on beautifully landscaped property, offering excellent living space both inside and outside.

From the moment you step inside, you are impressed by the open, easy flow. Rich hardwood floors reflect the sunlight pouring in through large windows, while coffered ceilings, recessed lights, wainscoting, moldings and trim accent a versatile decor. The living room and dining room are perfect for gracious entertaining. For the busy home cook, the kitchen sparkles with lunar grey cabinets, granite counters, a tile backsplash and stainless steel appliances. The family room comes equipped with a gas fireplace, large windows and open access to the kitchen.