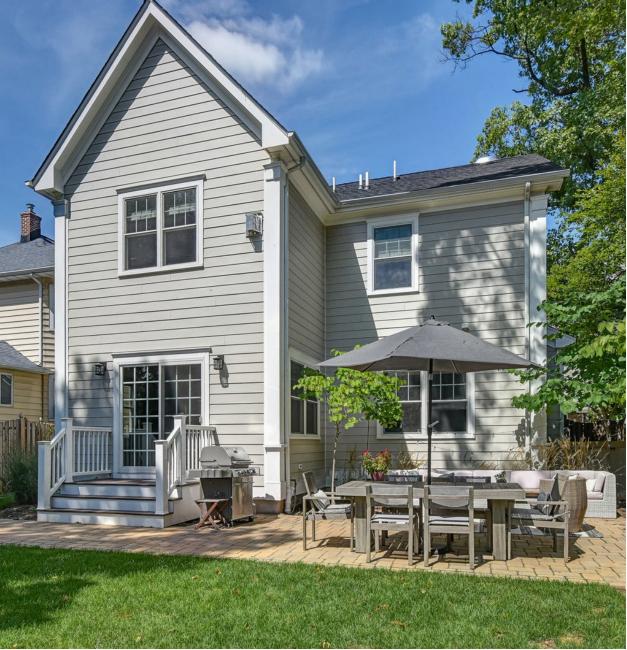

## LIVING IN LUXURY

This impressive custom home rests on beautifully landscaped property, offering excellent living space both inside and outside.

From the moment you step inside, you are impressed by the open, easy flow. Rich hardwood floors reflect the sunlight pouring in through large windows, while coffered ceilings, recessed lights, wainscoting, moldings and trim accent a versatile decor. The living room and dining room are perfect for gracious entertaining. For the busy home cook, the kitchen sparkles with lunar grey cabinets, granite counters, a tile backsplash and stainless steel appliances. The family room comes equipped with a gas fireplace, large windows and open access to the kitchen.

## PLENTY OF PLAY

Outside, the covered front porch calls to mind images of warm days, cool beverages and friendly conversation. From the breakfast area, step out onto the patio where all fresco dining and entertaining are made easy. Beyond, the backyard is spacious and fenced with lots of room for active play and gardening.