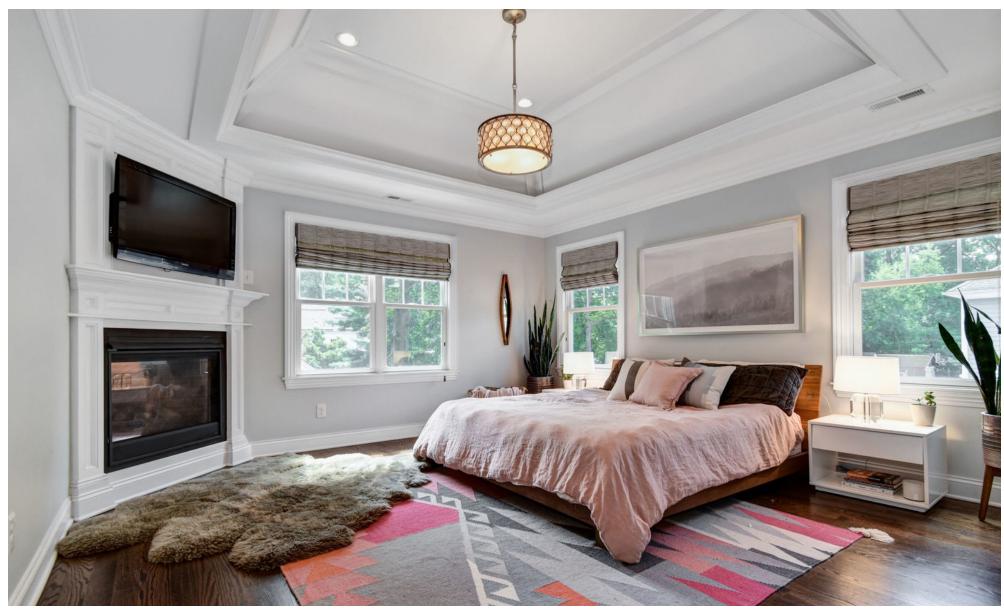

## REST AND RELAXATION

The master suite is a fabulous escape that includes a large bedroom with tray ceiling, gas replace, large windows and a walk-in closet. The master bath comes equipped with a double vanity and walk-in shower. Three family bedrooms, a laundry room and hall bath complete the second level. Indoor play and casual enjoyment are best served in the finished lower level with 9" ceilings. A recreation room, full bath, storage and utilities are found on this level.