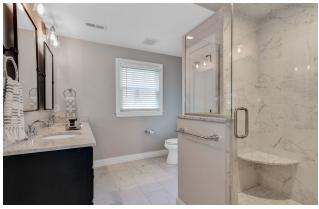

## REST AND RELAXATION

The master suite is a fabulous escape that includes a large bedroom with tray ceiling, gas replace, large windows and a walk-in closet. The master bath comes equipped with a double vanity and walk-in shower. Three family bedrooms, a laundry room and hall bath complete the second level. Indoor play and casual enjoyment are best served in the finished lower level with 9" ceilings. A recreation room, full bath, storage and utilities are found on this level.