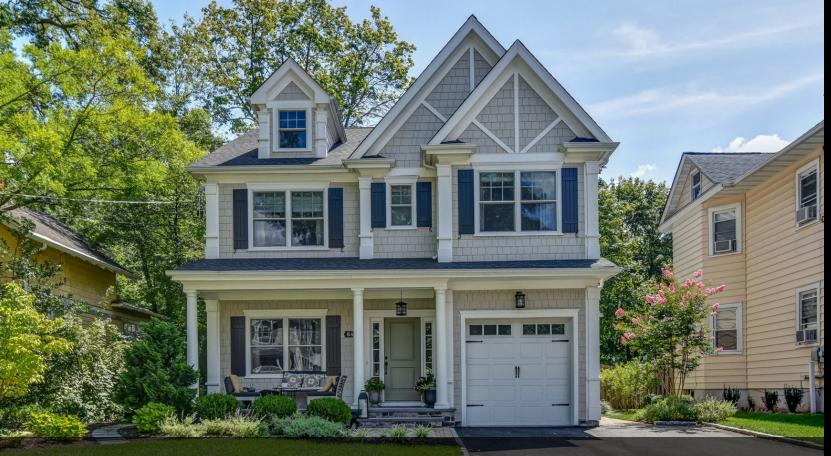

## 90 E HALSEY ROAD | PARSIPPANY, NEW JERSEY www.90Easthalseyrd.com

This impressive custom home rests on beautifully landscaped property, offering excellent living space both inside and outside. From the moment you step inside, you are impressed by the open, easy flow. This home is equipped with 9 Rooms, 5 Bedrooms, 4 Full, 1 Half Baths and has approximately 3,800 sq. ft. of living space across 4 Finished levels.

MASTER SUITE: Tray ceiling Walk-in closets Luxury master bath

EXTERIOR: Attached garage Paver patio Fenced backyard Property Size: .15 acres

LOCATION: Near NYC commuter trains & major highways Convenient to Newark Liberty International Airport