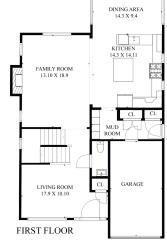

## 90 E HALSEY ROAD | PARSIPPANY, NEW JERSEY www.90Easthalseyrd.com

This impressive custom home rests on beautifully landscaped property, offering excellent living space both inside and outside. From the moment you step inside, you are impressed by the open, easy flow. This home is equipped with 9 Rooms, 5 Bedrooms, 4 Full, 1 Half Baths and has approximately 3,800 sq. ft. of living space across 4 Finished levels.

> INTERIOR FEATURES: 8-foot ceilings Hardwood redwood floorings 2 gas fireplaces

DESIGNER KITCHEN: Custom lunar grey cabinets Stone counters Tile backsplash Stainless steel appliances Center island breakfast bar

MASTER SUITE: Tray ceiling Walk-in closets Luxury master bath

EXTERIOR: Attached garage Paver patio Fenced backyard Property Size: .15 acres

LOCATION: Near NYC commuter trains & major highways Convenient to Newark Liberty International Airport