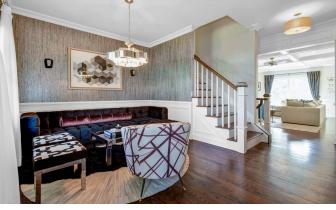

## 90 E HALSEY ROAD | PARSIPPANY, NEW JERSEY www.90Easthalseyrd.com

This impressive custom home rests on beautifully landscaped property, offering excellent living space both inside and outside. From the moment you step inside, you are impressed by the open, easy flow. This home is equipped with 9 Rooms, 5 Bedrooms, 4 Full, 1 Half Baths and has approximately 3,800 sq. ft. of living space across 4 Finished levels.

> INTERIOR FEATURES: 8-foot ceilings Hardwood redwood floorings 2 gas fireplaces

DESIGNER KITCHEN: Custom lunar grey cabinets Stone counters Tile backsplash Stainless steel appliances Center island breakfast bar