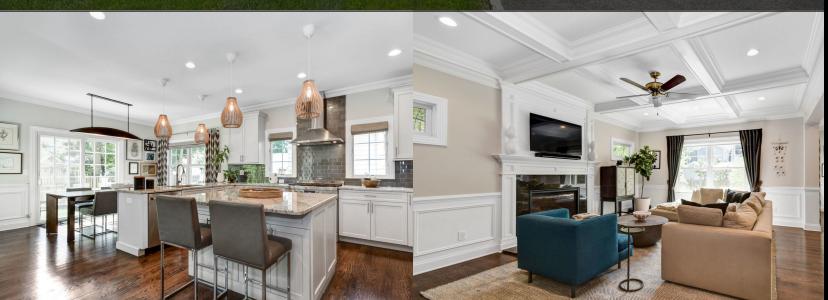

> INTERIOR FEATURES: 8-foot ceilings Hardwood redwood floorings 2 gas fireplaces

DESIGNER KITCHEN: Custom lunar grey cabinets Stone counters Tile backsplash Stainless steel appliances Center island breakfast bar

MASTER SUITE: Tray ceiling Walk-in closets Luxury master bath

EXTERIOR: Attached garage Paver patio Fenced backyard Property Size: .15 acres

LOCATION: Near NYC commuter trains & major highways Convenient to Newark Liberty International Airport