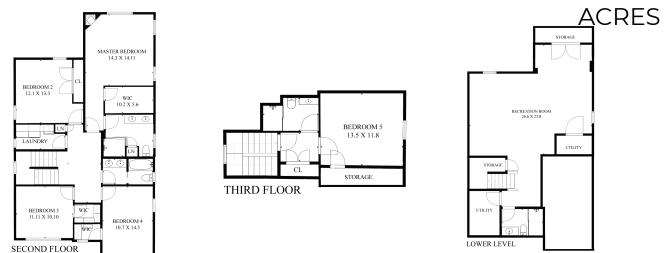

## 90 E HALSEY ROAD | PARSIPPANY, NEW JERSEY www.90Easthalseyrd.com

This impressive custom home rests on beautifully landscaped property, offering excellent living space both inside and outside. From the moment you step inside, you are impressed by the open, easy flow. This home is equipped with 9 Rooms, 5 Bedrooms, 4 Full, 1 Half Baths and has approximately 3,800 sq. ft. of living space across 4 Finished levels.

## 6 BEDROOMS - 5 FULL & 1 HALF BATHS - 1.35

Copyright© 2003 Visual Marketing & Design All Rights Reserved. Information contained in this brochure are deemed reliable but not guaranteed and should be independently verified by the buyer(s). Real Estate Brokers and agents acting on their behalf for the purpose of creating this brochure are not responsible for typographical errors, misprints and misrepresentations and are therefore held totally harmless.